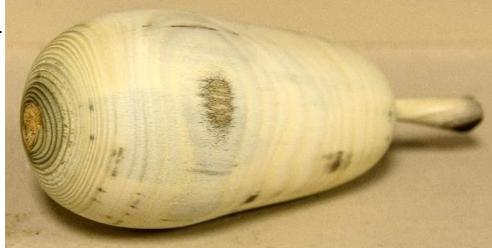

## **Show and Tell**

Mel Bryan presented: chocolate Icecream cone of basswood, Pawpaw of Pawpaw wood, Pens from WW I shells, tippy tops?

Northland Woodturners Group

Northland Woodturners Group