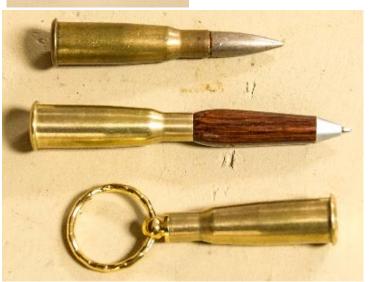

## **Show and Tell**

Mel Bryan presented: chocolate Icecream cone of basswood, Pawpaw of Pawpaw wood, Pens from WW I shells, tippy tops?

Northland Woodturners Group

Northland Woodturners Group