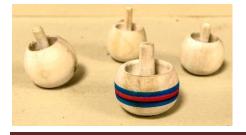

## **Show and Tell**

Mel Bryan presented: chocolate Icecream cone of basswood, Pawpaw of Pawpaw wood, Pens from WW I shells, tippy tops?

Northland Woodturners Group

Northland Woodturners Group