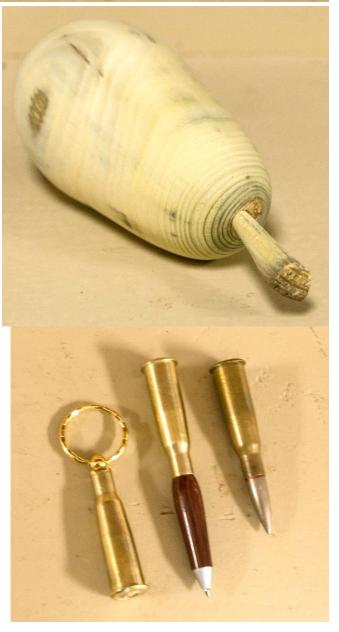

## **Show and Tell**

Mel Bryan presented: chocolate Icecream cone of basswood, Pawpaw of Pawpaw wood, Pens from WW I shells, tippy tops?

Northland Woodturners Group

Northland Woodturners Group