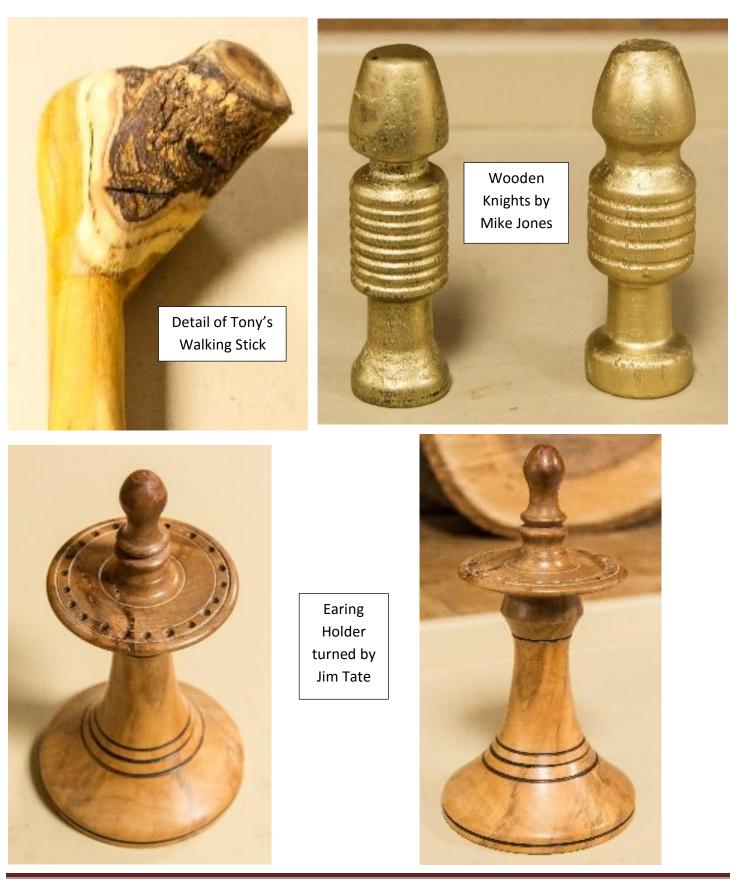

### The meeting was opened by Chip Siskey. The July meeting consisted of desserts and a turning contest.

**Business Meeting** 

TURNING CONTEST -CW from top, Mel Bryan, Danny Smith, Tony Pore, Chip Siskey

## **Show and Tell**

Mel Bryan presented: chocolate Icecream cone of basswood, Pawpaw of Pawpaw wood, Pens from WW I shells, tippy tops?

Northland Woodturners Group

Northland Woodturners Group