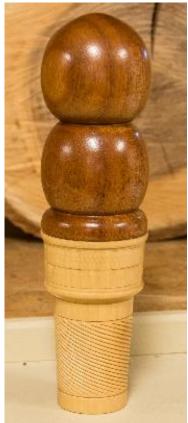

## **Show and Tell**

Mel Bryan presented: chocolate Icecream cone of basswood, Pawpaw of Pawpaw wood, Pens from WW I shells, tippy tops?

Northland Woodturners Group

Northland Woodturners Group